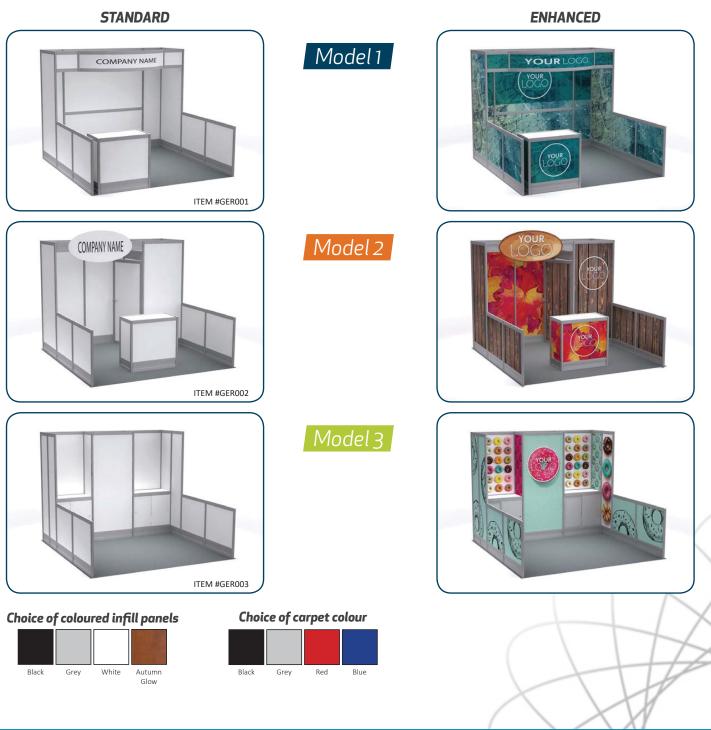

Authorized Name - Please Print

Authorized Signature

Х

Date

GST # R104060264

Cancellation Policy: Items cancelled will be charged 100% of original price after move-in begins.

With the following GES<sup>®</sup> standard exhibits to choose from, selecting the size and configuration that meets your tradeshow needs is easy. Our modular exhibits are hassle-free because you pay no design fees, no shipping fees, and no repair or refurbishing fees. Plus, you may customize the trim and panels, and choose from a wide variety of accessories to create a unique exhibit that reinforces your brand and marketing efforts.

All packages include rental, delivery, installation, and dismantling. For other custom furnishings, hanging signs, or graphics, contact **GES** at **403.243.2212** or **DWarcup@ges.com** 

# 10' x 10' Exhibit Rentals

With the following GES<sup>®</sup> standard exhibits to choose from, selecting the size and configuration that meets your tradeshow needs is easy. Our modular exhibits are hassle-free because you pay no design fees, no shipping fees, and no repair or refurbishing fees. Plus, you may customize the trim and panels, and choose from a wide variety of accessories to create a unique exhibit that reinforces your brand and marketing efforts.

All packages include rental, delivery, installation, and dismantling. For other custom furnishings, hanging signs, or graphics, contact **GES** at **403.243.2212 or DWarcup@ges.com** 

#### **Exhibit Panel Colour Options**

| (Black) | (Blue) | (Grey) | (Red) |
|---------|--------|--------|-------|

(Black) (White) (Grey) (Autumn Glow) (Hardrock Maple)

| tem Code | Description                                                                                                                                                                                                     | Discount (\$) | Show Site (\$)               | Qty                 | Tax %          | Total |
|----------|-----------------------------------------------------------------------------------------------------------------------------------------------------------------------------------------------------------------|---------------|------------------------------|---------------------|----------------|-------|
| GER001   | Standard Model #1, 10' x 10' Inline                                                                                                                                                                             | 1,329.00      | 1,861.00                     |                     | 5.00           | \$    |
| GER002   | Standard Model #2, 10' x 10' Inline                                                                                                                                                                             | 1,485.00      | 2,079.00                     |                     | 5.00           | \$    |
| GER003   | Standard Model #3, 10' x 10' Inline                                                                                                                                                                             | 1,441.00      | 2,017.00                     |                     | 5.00           | \$    |
| GER004   | Standard Model #4, 10' x 20' Inline                                                                                                                                                                             | 1,974.00      | 2,764.00                     |                     | 5.00           | \$    |
| GER005   | Standard Model #5, 10' x 20' Inline                                                                                                                                                                             | 2,195.00      | 3,073.00                     |                     | 5.00           | \$    |
| GER006   | Standard Model #6, 10' x 20' Inline                                                                                                                                                                             | 2,148.00      | 3,007.00                     |                     | 5.00           | \$    |
|          | Custom Header Sign                                                                                                                                                                                              | 109.00        | 153.00                       |                     | 5.00           | \$    |
|          | You can upload your file(s) to: <u>https://file.ges.com/</u><br>Enter <u>cgraphics@ges.com</u> in the "Recipient Email Addres<br>IMPORTANT: Please enter your company name, event name, event location, booth n |               | pecifics associated with you | ır graphic file unc | ler "Comments: | ,u    |
|          | Models 1, 2, 5 Identification Sign to Read:                                                                                                                                                                     |               |                              |                     |                |       |
|          | Model 4, Identification Signs to Read: Left:                                                                                                                                                                    |               |                              | Right:              |                |       |
|          | Carpet Colour: Panel Colour:                                                                                                                                                                                    |               |                              |                     |                |       |
| F        | All carpet and panel colours subject to availability                                                                                                                                                            |               |                              |                     |                |       |