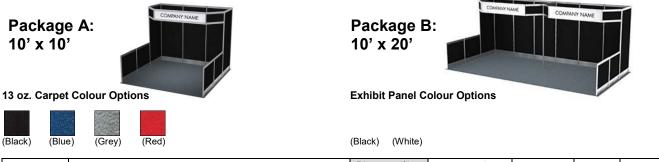

## **Show Special Booths**

Header Sign(s) - 12"x116" • Infill Panels • Carpet • Installed & Dismantled • No Labour Costs • No Material Handling Cost

| n Code | Description                                                                                                                                                                                                                                                                 | Discount (\$)           | Show Site (\$)               | Qty                 | Tax %          | Total |  |  |
|--------|-----------------------------------------------------------------------------------------------------------------------------------------------------------------------------------------------------------------------------------------------------------------------------|-------------------------|------------------------------|---------------------|----------------|-------|--|--|
| SS001  | Package A, 10' x 10' Inline                                                                                                                                                                                                                                                 | 1,202.00                | 1,683.00                     |                     | 5.00           | \$    |  |  |
| SS002  | Package B, 10' x 20' Inline                                                                                                                                                                                                                                                 | 1,871.00                | 2,619.00                     |                     | 5.00           | \$    |  |  |
|        | Custom Header Sign                                                                                                                                                                                                                                                          | 109.00                  | 153.00                       |                     | 5.00           | \$    |  |  |
|        | Enter cgraphics@ges.com in the "Recipient Email Address" field. IMPORTANT: Please enter your company name, event name, event location, booth number, and any other specifics associated with your graphic file under "Comments:" Peoplement A Identification Size to People |                         |                              |                     |                |       |  |  |
|        |                                                                                                                                                                                                                                                                             | number, and any other s | pecifics associated with you | ur graphic file und | ler "Comments: | :"    |  |  |
|        | IMPORTANT: Please enter your company name, event name, event location, booth n Package A, Identification Sign to Read: Package B, Identification Signs to Read:                                                                                                             |                         | pecifics associated with you | ur graphic file und | ler "Comments: | ."    |  |  |