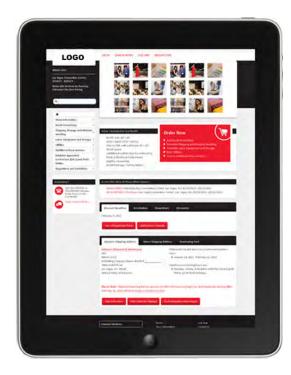

## **One Place for Exhibit Planning Ordering and Management**

Expresso<sup>SM</sup> by GES is a simple to navigate, picture-driven system customized specifically for your show.

It's more than just your exhibitor manual online. Exhibitors can:

- Order exhibit products and services for multiple booths
- View account order history
- View important show and event information
- Track small packages and inbound shipments
- Download the show schedule into Outlook or iCalendar
- Print shipping labels
- Chat with our award-winning GES National Servicenter<sup>SM</sup>

#### **Order Everything You Need for Your Show**

- Online
- Go to <u>https://ordering.ges.com/</u>
  Log in or sign up with a new account
- Browse products and services and you will be guided through the ordering process