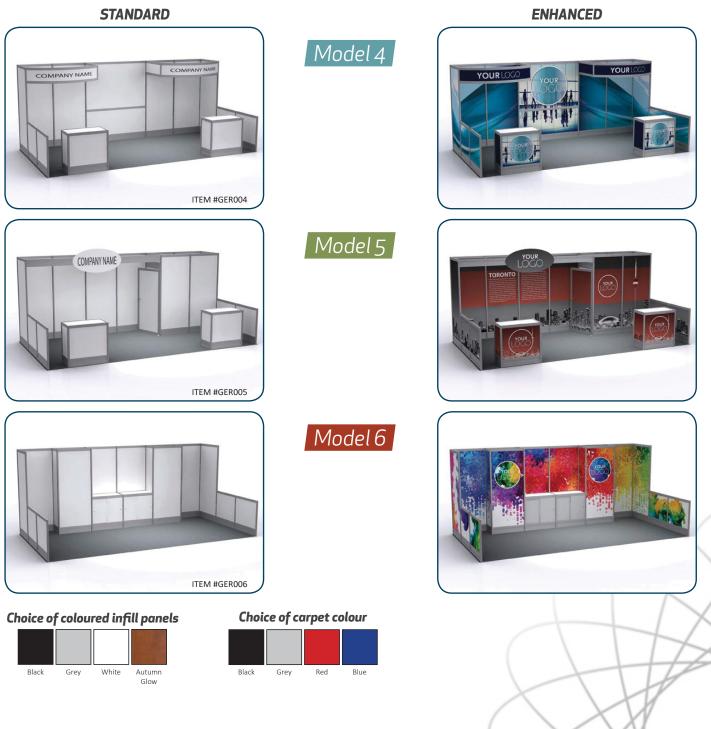

Authorized Name - Please Print

Authorized Signature

Х

Date

GST # R104060264

Cancellation Policy: Items cancelled will be charged 100% of original price after move-in begins.

With the following GES<sup>®</sup> standard exhibits to choose from, selecting the size and configuration that meets your tradeshow needs is easy. Our modular exhibits are hassle-free because you pay no design fees, no shipping fees, and no repair or refurbishing fees. Plus, you may customize the trim and panels, and choose from a wide variety of accessories to create a unique exhibit that reinforces your brand and marketing efforts.

All packages include rental, delivery, installation, and dismantling. For other custom furnishings, hanging signs, or graphics, contact **GES** at **403.243.2212** or **DWarcup@ges.com** 

All packages include rental, delivery, installation, and dismantling. For other custom furnishings, hanging signs, or graphics, contact **GES** at **403.243.2212 or DWarcup@ges.com** 

# 10' x 20' Exhibit Rentals

#### **Exhibit Panel Colour Options**

| (Black) | (Blue) | (Grey) | (Red) |
|---------|--------|--------|-------|

(Black) (White) (Grey) (Autumn Glow) (Hardrock Maple)

| tem Code | Description                                                                                                                                                                                                     | Discount (\$) | Show Site (\$)               | Qty                 | Tax %          | Total |
|----------|-----------------------------------------------------------------------------------------------------------------------------------------------------------------------------------------------------------------|---------------|------------------------------|---------------------|----------------|-------|
| GER001   | Standard Model #1, 10' x 10' Inline                                                                                                                                                                             | 1,329.00      | 1,861.00                     |                     | 5.00           | \$    |
| GER002   | Standard Model #2, 10' x 10' Inline                                                                                                                                                                             | 1,485.00      | 2,079.00                     |                     | 5.00           | \$    |
| GER003   | Standard Model #3, 10' x 10' Inline                                                                                                                                                                             | 1,441.00      | 2,017.00                     |                     | 5.00           | \$    |
| GER004   | Standard Model #4, 10' x 20' Inline                                                                                                                                                                             | 1,974.00      | 2,764.00                     |                     | 5.00           | \$    |
| GER005   | Standard Model #5, 10' x 20' Inline                                                                                                                                                                             | 2,195.00      | 3,073.00                     |                     | 5.00           | \$    |
| GER006   | Standard Model #6, 10' x 20' Inline                                                                                                                                                                             | 2,148.00      | 3,007.00                     |                     | 5.00           | \$    |
|          | Custom Header Sign                                                                                                                                                                                              | 109.00        | 153.00                       |                     | 5.00           | \$    |
|          | You can upload your file(s) to: <u>https://file.ges.com/</u><br>Enter <u>cgraphics@ges.com</u> in the "Recipient Email Addres<br>IMPORTANT: Please enter your company name, event name, event location, booth n |               | pecifics associated with you | ır graphic file unc | ler "Comments: | ,u    |
|          | Models 1, 2, 5 Identification Sign to Read:                                                                                                                                                                     |               |                              |                     |                |       |
|          | Model 4, Identification Signs to Read: Left:                                                                                                                                                                    |               |                              | Right:              |                |       |
|          | Carpet Colour: Panel Colour:                                                                                                                                                                                    |               |                              |                     |                |       |
| F        | All carpet and panel colours subject to availability                                                                                                                                                            |               |                              |                     |                |       |