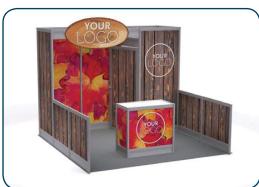

#### Show Information

Booth Size: 10' x 10', 10' x 6' & 10' 'x' 20' Standard Booth Package Includes:

Backwall Drape Black Draped booths include the following:

- 8' high black back wall, 3' high black side wall, Sidewall Drape: Black

- 7" x 44" booth ID Sign

Booth Carpet Colour: Grey - 6' black skirted table, 2 contour chairs and grey carpet

Aisle Carpet Colour: Pepper