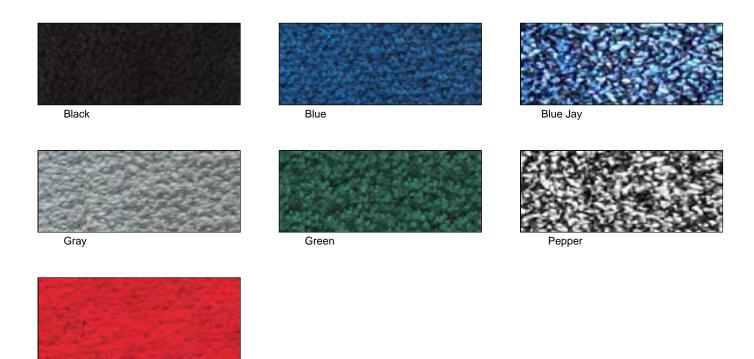

- 7" x 44" booth ID Sign

Booth Carpet Colour: Grey - 6' black skirted table, 2 contour chairs and grey carpet

Aisle Carpet Colour: Pepper

#### Includes:

Red

- Custom Cut includes 4 mil poly covering
- Available in pre-cut sizes
- Installation and pick-up at the close of the show
- Front edge taping

Colors may vary due to facility lighting, printing limitations and dye lot differences. Some items may not be available at all locations. See order form for details. Styles of items portrayed on this brochure may vary in some locations.

#### Standard Color Options

(Grey will be provided if no color is indicated below)

(Red)

| Item Code | Description                     | Color | Discount (\$) | Standard (\$) | Qty | Tax % | Total |
|-----------|---------------------------------|-------|---------------|---------------|-----|-------|-------|
| C1010     | Pre-Cut Standard Carpet 10'x10' |       | 198.00        | 277.00        |     | 5.00  | \$    |
| C1020     | Pre-Cut Standard Carpet 10'x20' |       | 395.00        | 553.00        |     | 5.00  | \$    |
| C1030     | Pre-Cut Standard Carpet 10'x30' |       | 593.00        | 830.00        |     | 5.00  | \$    |