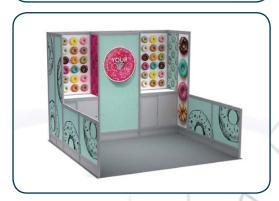

#### Show Information

Booth Size: 10' x 10', 10' x 6' & 10' 'x' 20' Standard Booth Package Includes:

Backwall Drape Black Draped booths include the following:

- 8' high black back wall, 3' high black side wall, Sidewall Drape: Black

- 7" x 44" booth ID Sign

Booth Carpet Colour: Grey - 6' black skirted table, 2 contour chairs and grey carpet

Aisle Carpet Colour: Pepper