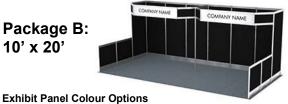

#### Show Information

Booth Size: 10' x 10', 10' x 6' & 10' 'x' 20' Standard Booth Package Includes:

Backwall Drape Black Draped booths include the following:

- 8' high black back wall, 3' high black side wall, Sidewall Drape: Black

- 7" x 44" booth ID Sign

Booth Carpet Colour: Grey - 6' black skirted table, 2 contour chairs and grey carpet

Aisle Carpet Colour: Pepper