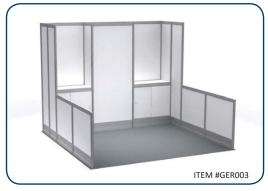

#### Show Information

Booth Size: 10' x 10', 10' x 6' & 10' 'x' 20' Standard Booth Package Includes:

Backwall Drape Black Draped booths include the following:

- 8' high black back wall, 3' high black side wall, Sidewall Drape: Black

- 7" x 44" booth ID Sign

Booth Carpet Colour: Grey - 6' black skirted table, 2 contour chairs and grey carpet

Aisle Carpet Colour: Pepper