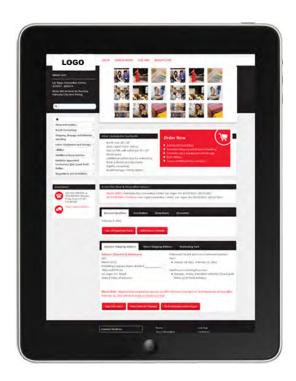

#### One Place for Exhibit Planning Ordering and Management

Expresso<sup>SM</sup> by GES is a simple to navigate, picture-driven system customized specifically for your show.

It's more than just your exhibitor manual online.

#### Exhibitors can:

- Order exhibit products and services for multiple booths
- View account order history
- View important show and event information
- Track small packages and inbound shipments
- Download the show schedule into Outlook or iCalendar
- Print shipping labels
- Chat with our award-winning GES National Servicenter<sup>SM</sup>

#### **Order Everything You Need for Your Show**

- Go to <a href="https://ordering.ges.com/">https://ordering.ges.com/</a>
- Log in or sign up with a new account
- Browse products and services and you will be guided through the ordering process